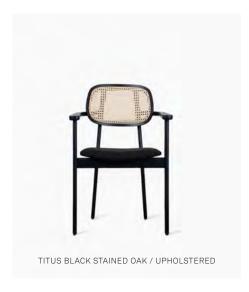

### **FRAME COLOURS**

OAK

BLACK STAINED TOBACCO BEECH

#### **VARIANTS**

| MODEL         | ITEM CODE | FINISH           | PACKAGE DIMENSION (cm/inch) |              | CBM (m³/ft³) |       | WEIGHT (kg/lb) |      |
|---------------|-----------|------------------|-----------------------------|--------------|--------------|-------|----------------|------|
| black oak     | DC088C015 | upholstered seat |                             |              |              |       |                |      |
| natural oak   | DC088C016 | upholstered seat | 96 x 60 x 50                | 38 x 24 x 20 | 0.29         | 10.40 | 14.2           | 31.3 |
| tobacco beech | DC088C017 | upholstered seat |                             |              |              |       |                |      |