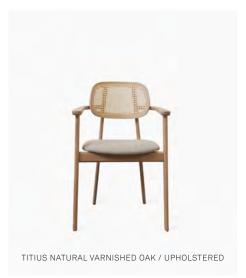

### **FRAME COLOURS**

OAK

BLACK STAINED TOBACCO BEECH

#### **VARIANTS**

| MODEL         | ITEM CODE | FINISH           | PACKAGE DIMENSION (cm/inch) |              | CBM (m³/ft³) |       | WEIGHT (kg/lb) |      |
|---------------|-----------|------------------|-----------------------------|--------------|--------------|-------|----------------|------|
| black oak     | DC088C015 | upholstered seat |                             |              |              |       |                |      |
| natural oak   | DC088C016 | upholstered seat | 96 x 60 x 50                | 38 x 24 x 20 | 0.29         | 10.40 | 14.2           | 31.3 |
| tobacco beech | DC088C017 | upholstered seat |                             |              |              |       |                |      |