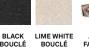

## **CUSHION**

foam 3 cm High Resilience foam removable no standard Black bouclé or Lime white bouclé fabrics see fabric data sheet for more info