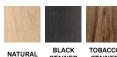

#### **TITUS**

solid oak (natural and black) or beech (tobacco) frame frame finish black stained, varnished or tobacco stained seat & back upholstered seat felt glides

### **FRAME COLOURS**

OAK

BLACK STAINED TOBACCO BEECH