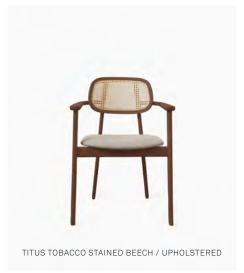

### **FRAME COLOURS**

OAK

BLACK STAINED TOBACCO BEECH

#### **VARIANTS**

| MODEL         | ITEM CODE | FINISH           | PACKAGE DIMENSION (cm/inch) |              | CBM (m³/ft³) |       | WEIGHT (kg/lb) |      |
|---------------|-----------|------------------|-----------------------------|--------------|--------------|-------|----------------|------|
| black oak     | DC088C015 | upholstered seat |                             |              |              |       |                |      |
| natural oak   | DC088C016 | upholstered seat | 96 x 60 x 50                | 38 x 24 x 20 | 0.29         | 10.40 | 14.2           | 31.3 |
| tobacco beech | DC088C017 | upholstered seat |                             |              |              |       |                |      |