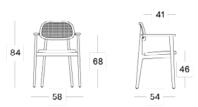

# VINCENT SHEPPARD



## TITUS DINING ARMCHAIRS

PRODUCT DATA SHEET

## TITUS DINING ARMCHAIR







#### **TITUS**

solid oak (natural and black) or beech (tobacco) frame frame finish black stained, varnished or tobacco stained seat & back upholstered seat felt glides

#### **DIMENSIONS**



### **FRAME COLOURS**



OAK

BLACK STAINED TOBACCO BEECH







## **CUSHION**

foam 3 cm High Resilience foam removable no standard Black bouclé or Lime white bouclé fabrics see fabric data sheet for more info

## **MAINTENANCE AND CARE**

#### **VARNISHED WOOD**

Our varnished products are finished with a water-based lacquer for the protection of the wood and has an good chemical and mechanical resistance.

Regular cleaning with a mild solution of water and natural soap will do the trick!

Please do not sand varnished furniture, as this will damage the protective layer and will thus affect the water and dirt resistance of your furniture.

#### RATTAN

Rattan is easy to maintain: clean it every now and then with a moist towel and some natural soap, and you'll be able to enjoy it for ma