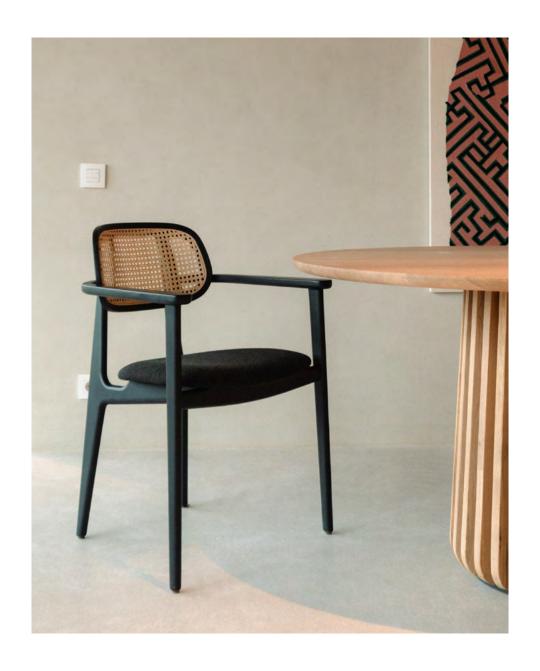

## TITUS DINING ARMCHAIR

#### **TITUS**

solid oak (natural and black) or beech (tobacco) frame frame finish black stained, varnished or tobacco stained seat & back upholstered seat felt glides