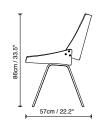

### **Product measurements**

## **SHELL CHAIR**

Dining Chair, designer Niko Kralj, 1956

Product weight (kg)

Nett. weight product including packaging (kg)

Nett. Size packaging (cm)  $(d \times w \times h)$ 

Product weight(lb)

Nett. weight product including packaging (lb)

Nett. Size packaging (inches) ( $w \times d \times h$ )

5,2

7,2

58 x 49 x 88

11,5

15,9 19,3 x 22,8 x 34,6

Material

oak plywood seat and back & powdercoated steel frame upholstery PU foam