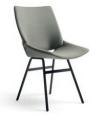

# **REX KRALJ**









Seat upholstery

Seat and back upholstery

Full upholstery

## **SHELL CHAIR**

Dining Chair, designer Niko Kralj, 1956

Product weight (kg)

Nett. weight product including packaging (kg)

Nett. Size packaging (cm)  $(d \times w \times h)$ 

Product weight(lb)

Nett. weight product including packaging (lb)

Nett. Size packaging (inches) ( $w \times d \times h$ )

5,2

7,2

58 x 49 x 88

11,5

15,9 19,3 x 22,8 x 34,6

Material

oak plywood seat and back & powdercoated steel frame upholstery PU foam

## Strenght & stability

Complies with level 1, according to EN16139:2013 and with reference to norms EN1728:2012 & EN1022:2015

### **Product measurements**





### **Finishes**







black oak



steel parts black powdercoated