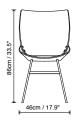

### **Product measurements**

## **SHELL CHAIR**

Dining Chair, designer Niko Kralj, 1956

Product weight (kg)

Nett. weight product including packaging (kg)

Nett. Size packaging (cm)  $(d \times w \times h)$ 

Product weight(lb)

Nett. weight product including packaging (lb)

Nett. Size packaging (inches) ( $w \times d \times h$ )

5,2

7,2

58 x 49 x 88

11,5

15,9 19,3 x 22,8 x 34,6

Material

oak plywood seat and back & powdercoated steel frame upholstery PU foam