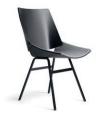

# **REX KRALJ**









Seat upholstery

Seat and back upholstery

Full upholstery

## **SHELL CHAIR**

Dining Chair, designer Niko Kralj, 1956

Product weight (kg)

Nett. weight product including packaging (kg)

Nett. Size packaging (cm)  $(d \times w \times h)$ 

Product weight(lb)

Nett. weight product including packaging (lb)

Nett. Size packaging (inches) ( $w \times d \times h$ )

5,2

7,2

58 x 49 x 88

11,5

15,9 19,3 x 22,8 x 34,6

Material

oak plywood seat and back & powdercoated steel frame upholstery PU foam

## Strenght & stability

Complies with level 1, according to EN16139:2013 and with reference to norms EN1728:2012 & EN1022:2015

### **Product measurements**





### **Finishes**







black oak



steel parts black powdercoated