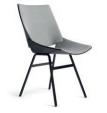

# **REX KRALJ**









Seat upholstery

Seat and back upholstery

Full upholstery

## **SHELL CHAIR**

Dining Chair, designer Niko Kralj, 1956

Product weight (kg)

Nett. weight product including packaging (kg)

Nett. Size packaging (cm)  $(d \times w \times h)$ 

Product weight(lb)

Nett. weight product including packaging (lb)

Nett. Size packaging (inches) ( $w \times d \times h$ )

5,2

7,2

58 x 49 x 88

11,5

15,9 19,3 x 22,8 x 34,6

Material

oak plywood seat and back & powdercoated steel frame upholstery PU foam

## Strenght & stability

Complies with level 1, according to EN16139:2013 and with reference to norms EN1728:2012 & EN1022:2015

### **Product measurements**





### **Finishes**







black oak



steel parts black powdercoated