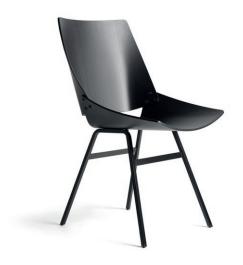

## **SHELL CHAIR**

Dining Chair, designer Niko Kralj, 1956

Product weight (kg)

Nett. weight product including packaging (kg)

Nett. Size packaging (cm)  $(d \times w \times h)$ 

Product weight(lb)

Nett. weight product including packaging (lb)

### **Finishes**

black oak

steel parts black powdercoated