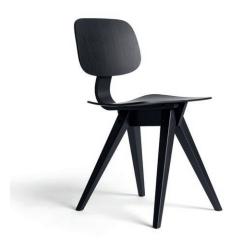

## **MOSQUITO CHAIR**

Dining Chair, designer Niko Kralj, 1953

| Weights and volumes                                    |                                                                        |
|--------------------------------------------------------|------------------------------------------------------------------------|
| Product weight (kg)                                    | 5                                                                      |
| Nett. weight product including packaging (kg)          | 7                                                                      |
| Nett. Size packaging (cm) $(d \times w \times h)$      | 48 x 53 x 84                                                           |
| Product weight(lb)                                     | 11,0                                                                   |
| Nett. weight product including packaging (lb)          | 15,4                                                                   |
| Nett. Size packaging (inches) (w $\times d \times h$ ) | 20,9 x 18,9 x 33,1                                                     |
| Material                                               | oak or walnut plywood seat and backrest & solid wood frame             |
| Strenght & stability                                   | Complies with level 1, according to EN16139:2013 and with reference to |