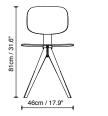

## **Product measurements**

Finishes

natural oak

vermillion red oak

cobalt blue oak